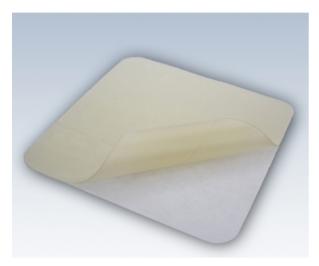

# TRIGOcolloid thin / TRIGOcolloid comfort

### hydrocolloid wound dressing

TRIGOcolloid products are hydroactive, sterile, self-adhesive wound dressings for moist wound treatment.

The wound dressings maintain an ideal moist wound environment that promotes physiological healing processes. They are permeable to gases but not to liquids and bacteria. Due to the gel formation on contact with wound exudate, both wound dressings enable atraumatic dressing changes.

TRIGOcolloid thin is very easy to shape and, due to its high flexibility, is particularly suitable for use in the joint area and in exposed areas. The low thickness (0.6 mm) also allows good observation of the wound.