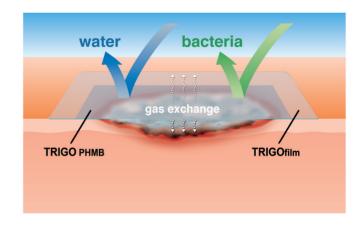

# sterile, moist wound dressing with polyhexanide (PHMB)

TRIGO PHMB is a sterile, moist non-woven wound dressing with polyhexanide (PHMB). The solution is used for decontamination and infection prophylaxis against microorganisms and provides preventive protection against bacterial and fungicidal pathogens in acute and chronic wounds. The particularly effective combination of ingredients of TRIGO PHMB dissolves the biofilm, cleanses the wound and creates an optimal wound environment for the formation of new granulation tissue. Must be fixed with a secondary dressing.

#### **Advantages of TRIGO PHMB:**

- Decontamination and infection prophylaxis against microorganisms
- preventive against bacterial and fungicidal pathogens in acute and chronic wounds
- Dissolves the biofilm
- Prevents the multiplication of germs and bacteria