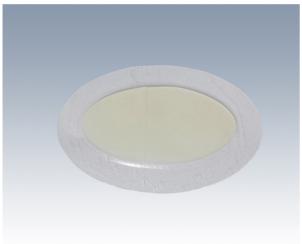

# TRIGOcolloid thin / TRIGOcolloid comfort

### hydrocolloid wound dressing

TRIGOcolloid products are hydroactive, sterile, self-adhesive wound dressings for moist wound treatment.

The wound dressings maintain an ideal moist wound environment that promotes physiological healing processes. They are permeable to gases but not to liquids and bacteria. Due to the gel formation on contact with wound exudate, both wound dressings enable atraumatic dressing changes.

#### Order information TRIGOcolloid comfort

| item-N° | size      | DU      |
|---------|-----------|---------|
| 15005   | 68 x 43mm | 50 pcs. |