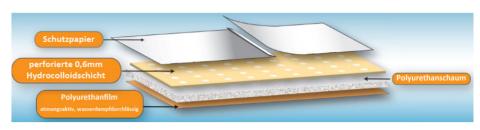

# TRIGOcolloid foam

# sterile, self-adhesive hydrocolloid-foam-dressing

TRIGOcolloid foam is a sterile, self-adhesive hydrocolloid dressing with a polyurethane foam layer. The hydrocolloid layer is perforated and enables the overlaying polyurethane foam a fast absorption of the wound exudate. So the exudate is piped away from the wound without itself running dry. Thereby the risk of maceration is minimised.

The hydrocolloid matrix transforms to a soft gel by contact with wound exudate which maintains a moist wound environment espacially for low exuding wounds and thereby supports a faster healing. TRIGOcolloid foam is user friendly, faciliates the exudate management and increases the patient comfort at the same time.