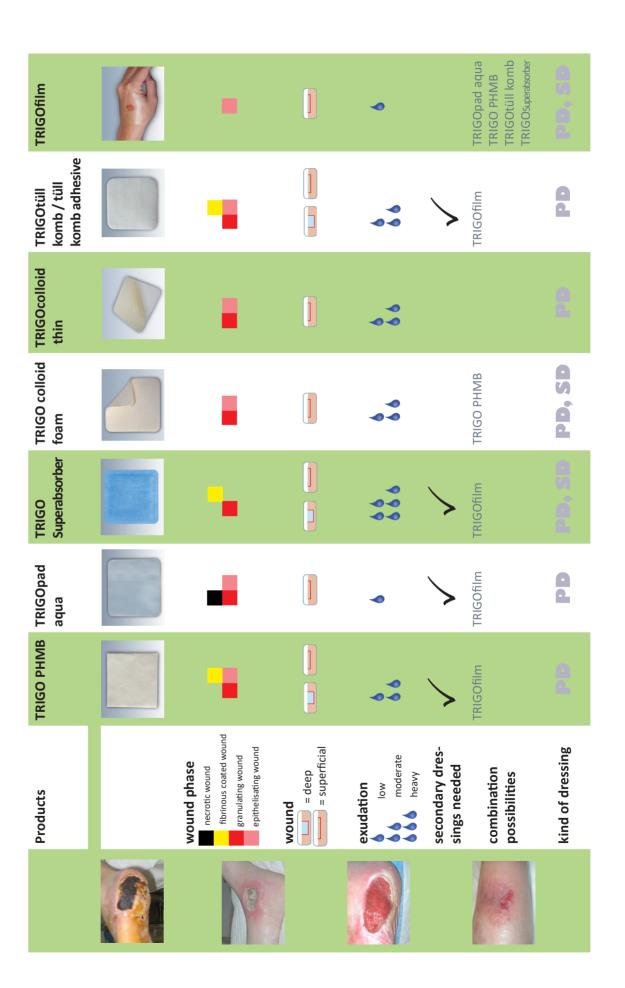

#### key superficial wounds wound deep wounds necrotic wound fibrinous coated wound wound phase granulating wound epithelisating wound low exudation exudation moderate exudation heavy exudation PD primary dressing used for SD secondary dressing WF wound filler

#### Order information

| item-N° | size       | DU          |
|---------|------------|-------------|
| 19010   | 10 x 10 cm | 10 pcs.     |
| 19050   | 10 x 10 cm | 5 x 10 pcs. |

| 7 1017100 101 010010 |             |           |              |
|----------------------|-------------|-----------|--------------|
| wound                | wound phase | exudation | product type |
|                      |             | 6+66      | PD           |

| wound | wound phase | exudation             | product type |
|-------|-------------|-----------------------|--------------|
|       |             | <b>6</b> + <b>6 6</b> | PD           |

#### **Indications:**

- Wounds in the granulation and epithelialisation phase with little or no exudation
- Suitable for use in debridement

| wound | wound phase | exudation | product type |
|-------|-------------|-----------|--------------|
|       |             | 6         | PD           |

| wound | wound phase | exudation              | product type |
|-------|-------------|------------------------|--------------|
|       |             | <b>66</b> + <b>666</b> | PD, SD       |

#### Order information

| item-N° | size      | DU      |  |
|---------|-----------|---------|--|
| 14102   | 10 x 10cm | 10 pcs. |  |

| wound | wound phase | exudation             | product type |
|-------|-------------|-----------------------|--------------|
|       |             | <b>6</b> + <b>6 6</b> | PD, SD       |

| wound | wound phase | exudation | product type |
|-------|-------------|-----------|--------------|
|       |             | •         | PD, SD       |